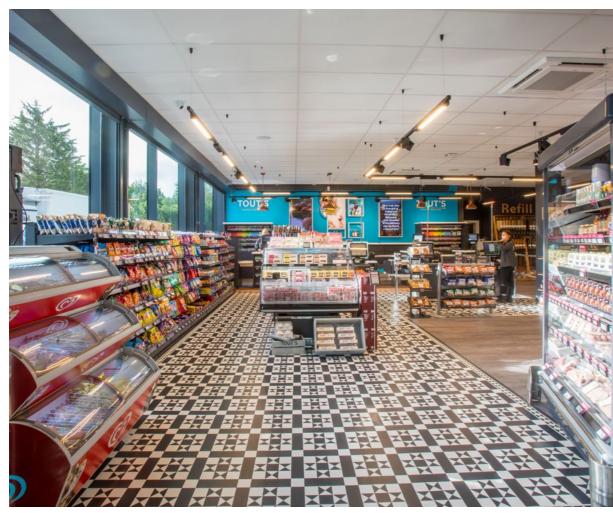

## Case study Touts, Cleeve

PROJECT LOCATION

Cleeve

PROJECT TYPE

New build of a petrol forecourt, shop, offices, pub/ restaurant This prestegious project was a large scheme consisting of the new build construction of a Petrol station and forecourt, shop, offices, hair salon and a pub/restaurant.

As we were involved in building the scheme from the ground up, there were extensive M&E and fabric works, design input, full finishes and decorations along with feature glazing and bespoke features.