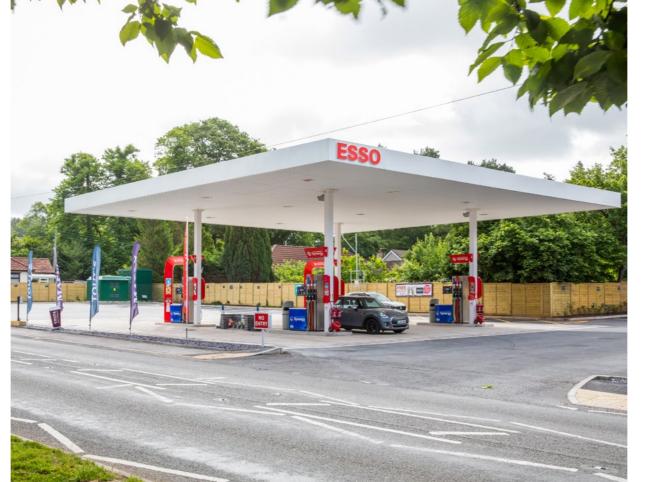

## Case study Touts, Cleeve

PROJECT LOCATION

Cleeve

PROJECT TYPE

New build of a petrol forecourt, shop, offices, pub/ restaurant This prestegious project was a large scheme consisting of the new build construction of a Petrol station and forecourt, shop, offices, hair salon and a pub/restaurant.