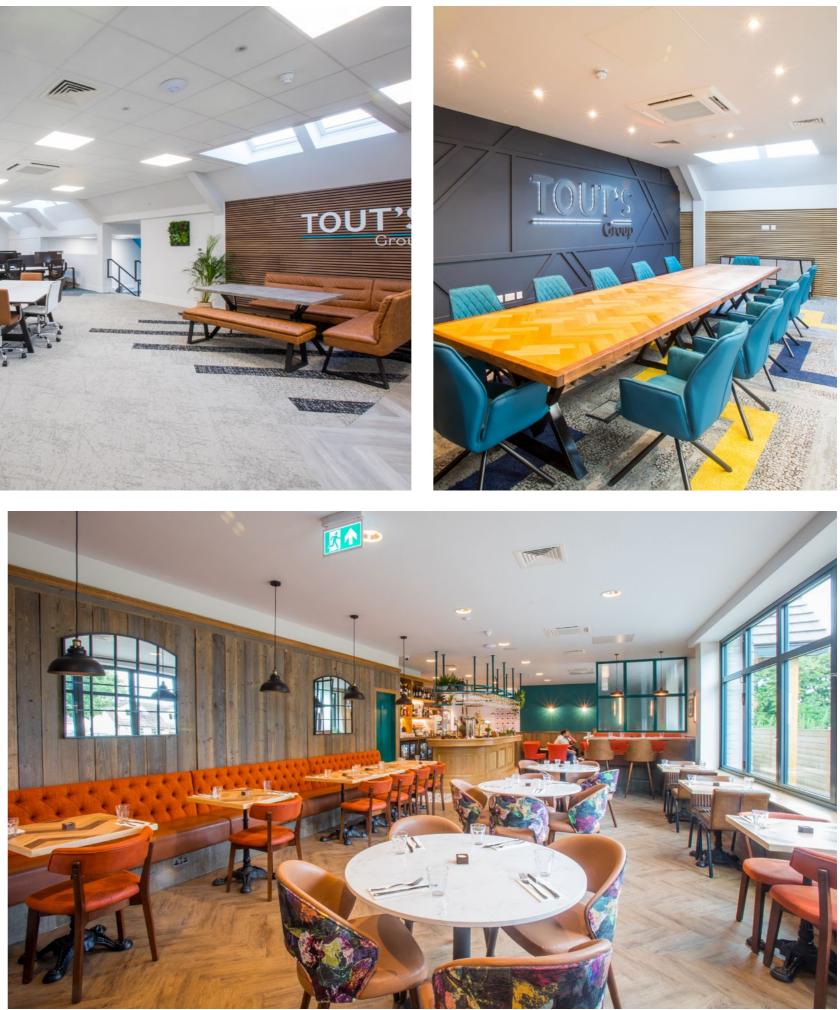

## Case study Touts, Cleeve

PROJECT LOCATION

Cleeve

PROJECT TYPE

New build of a petrol forecourt, shop, offices, pub/ restaurant This prestegious project was a large scheme consisting of the new build construction of a Petrol station and forecourt, shop, offices, hair salon and a pub/restaurant.

As we were involved in building the scheme from the ground up, there were extensive M&E and fabric works, design input, full finishes and decorations along with feature glazing and bespoke features.