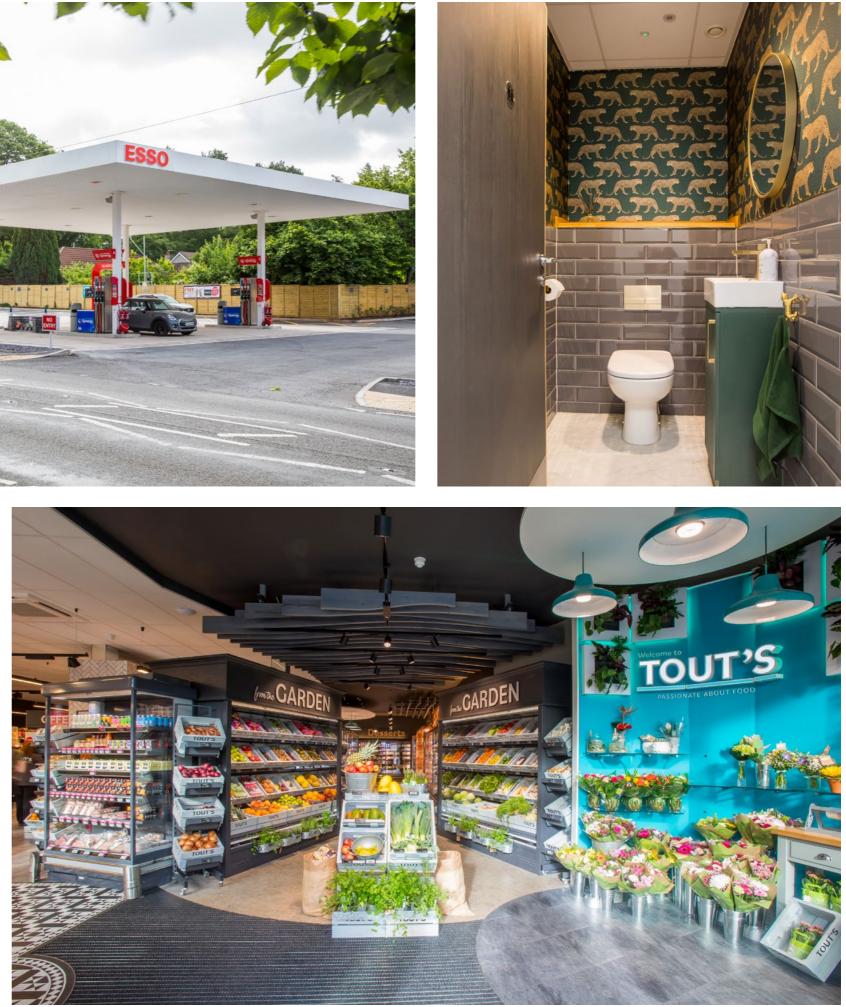

## Case study Touts, Cleeve

PROJECT LOCATION

Cleeve

PROJECT TYPE

New build of a petrol forecourt, shop, offices, pub/ restaurant This prestegious project was a large scheme consisting of the new build construction of a Petrol station and forecourt, shop, offices, hair salon and a pub/restaurant.

As we were involved in building the scheme from the ground up, there were extensive M&E and fabric works, design input, full finishes and decorations along with feature glazing and bespoke features.