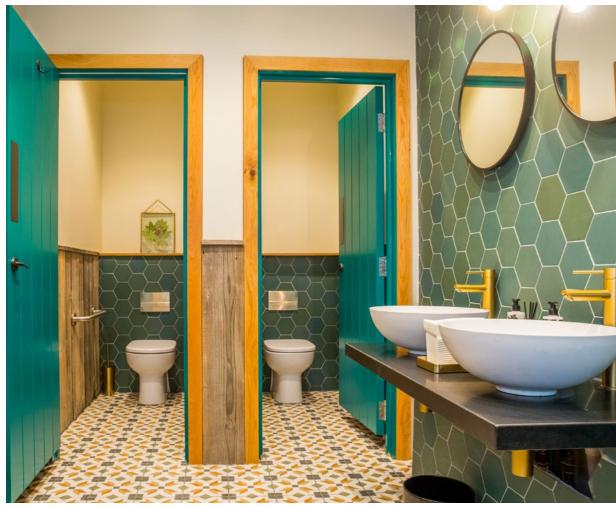

## Case study Touts, Cleeve

PROJECT LOCATION

Cleeve

PROJECT TYPE

New build of a petrol forecourt, shop, offices, pub/ restaurant This prestegious project was a large scheme consisting of the new build construction of a Petrol station and forecourt, shop, offices, hair salon and a pub/restaurant.

As we were involved in building the scheme from the ground up, there were extensive M&E and fabric works, design input, full finishes and decorations along with feature glazing and bespoke features.