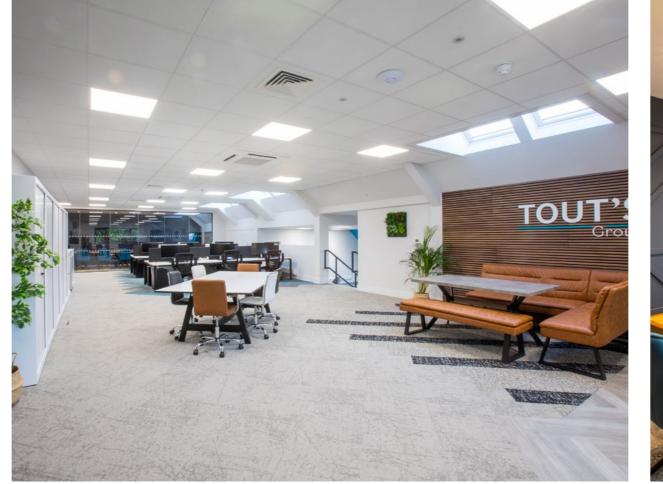

## Case study Touts, Cleeve

PROJECT LOCATION

Cleeve

PROJECT TYPE

New build of a petrol forecourt, shop, offices, pub/ restaurant This prestegious project was a large scheme consisting of the new build construction of a Petrol station and forecourt, shop, offices, hair salon and a pub/restaurant.

As we were involved in building the scheme from the ground up, there were extensive M&E and fabric works, design input, full finishes and decorations along with feature glazing and bespoke features.