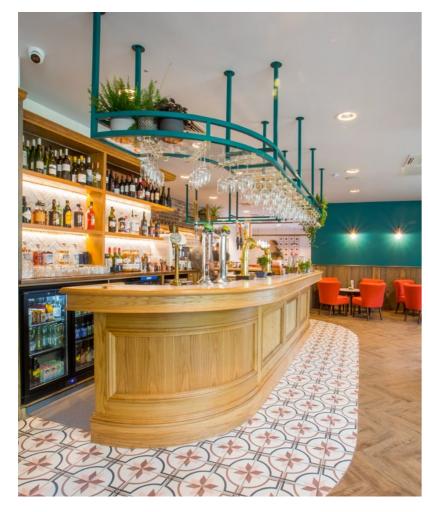

## Case study Touts, Cleeve

PROJECT LOCATION

Cleeve

PROJECT TYPE

New build of a petrol forecourt, shop, offices, pub/ restaurant This prestegious project was a large scheme consisting of the new build construction of a Petrol station and forecourt, shop, offices, hair salon and a pub/restaurant.

As we were involved in building the scheme from the ground up, there were extensive M&E and fabric works, design input, full finishes and decorations along with feature glazing and bespoke features.