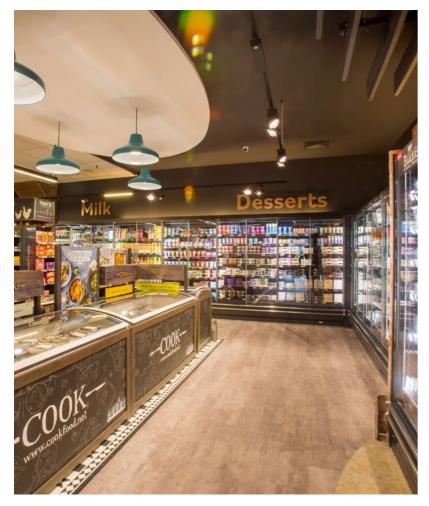

## Case study Touts, Cleeve

PROJECT LOCATION

Cleeve

PROJECT TYPE

New build of a petrol forecourt, shop, offices, pub/ restaurant This prestegious project was a large scheme consisting of the new build construction of a Petrol station and forecourt, shop, offices, hair salon and a pub/restaurant.

As we were involved in building the scheme from the ground up, there were extensive M&E and fabric works, design input, full finishes and decorations along with feature glazing and bespoke features.