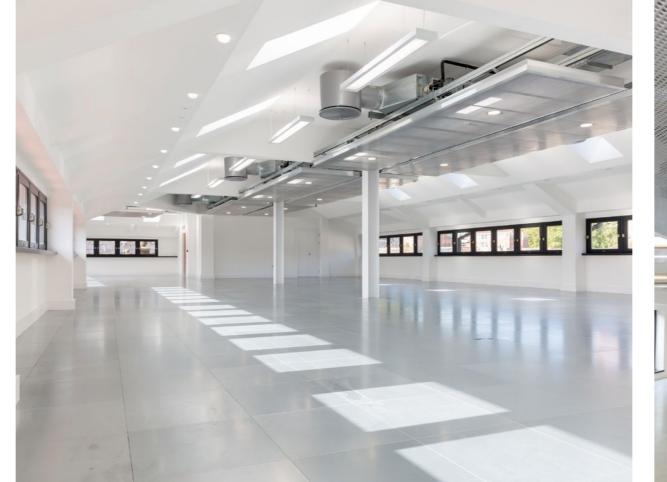

## Case study Augustine's Courtyard

PROJECT LOCATION

Bristol

PROJECT TYPE

Full Office Building Refurbishment Complete strip-out and Cat A - high-quality fit-out of 32,00 five storey office building in central Bristol. Works covered all fabric and HVAC and Fan-coil system throughout' Electrical services, lifts and Sanitaryware.

Lancer Scott were appointed to undertake the complete strip-out, refurbishment and high quality fit out of a 31,785sq ft five storey – including Ground Floor – building in central Bristol.

The works consisted initially of the complete strip out to shell, inclusive of all fabric, mechanical and electrical services. Following this, all services were then relocated and reinstated.