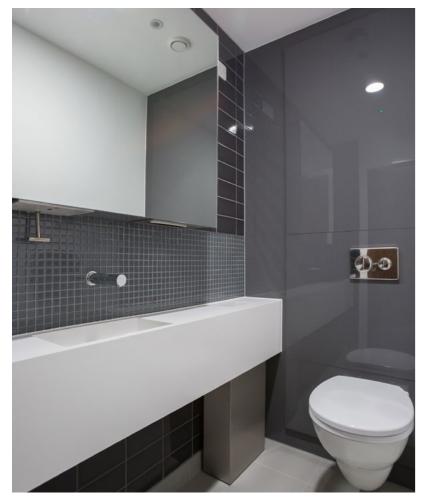

## Case study Augustine's Courtyard

PROJECT LOCATION

Bristol

PROJECT TYPE

Full Office Building Refurbishment Complete strip-out and Cat A - high-quality fit-out of 32,00 five storey office building in central Bristol. Works covered all fabric and HVAC and Fan-coil system throughout' Electrical services, lifts and Sanitaryware.

Lancer Scott were appointed to undertake the complete strip-out, refurbishment and high quality fit out of a 31,785sq ft five storey – including Ground Floor – building in central Bristol.

The works consisted initially of the complete strip out to shell, inclusive of all fabric, mechanical and electrical services. Following this, all services were then relocated and reinstated.