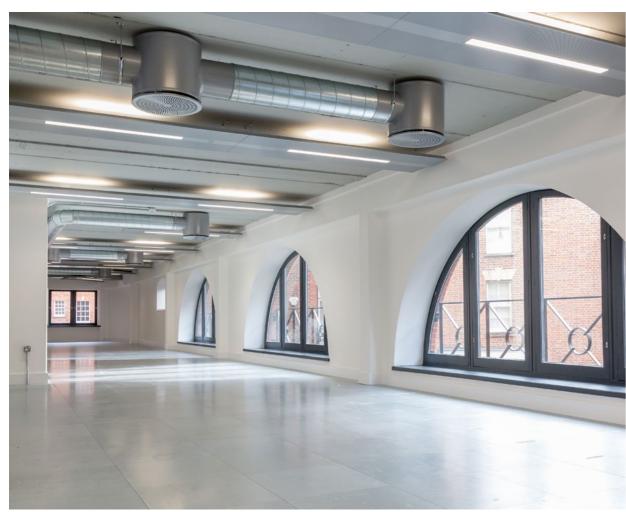

## Case study Augustine's Courtyard

PROJECT LOCATION

Bristol

PROJECT TYPE

Full Office Building Refurbishment Complete strip-out and Cat A - high-quality fit-out of 32,00 five storey office building in central Bristol. Works covered all fabric and HVAC and Fan-coil system throughout' Electrical services, lifts and Sanitaryware.

Lancer Scott were appointed to undertake the complete strip-out, refurbishment and high quality fit out of a 31,785sq ft five storey – including Ground Floor – building in central Bristol.

The works consisted initially of the complete strip out to shell, inclusive of all fabric, mechanical and electrical services. Following this, all services were then relocated and reinstated.