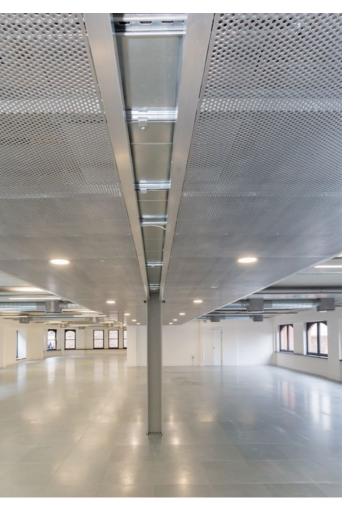

## Case study Augustine's Courtyard

PROJECT LOCATION

Bristol

PROJECT TYPE

Full Office Building Refurbishment Complete strip-out and Cat A - high-quality fit-out of 32,00 five storey office building in central Bristol. Works covered all fabric and HVAC and Fan-coil system throughout' Electrical services, lifts and Sanitaryware.

Lancer Scott were appointed to undertake the complete strip-out, refurbishment and high quality fit out of a 31,785sq ft five storey – including Ground Floor – building in central Bristol.

The works consisted initially of the complete strip out to shell, inclusive of all fabric, mechanical and electrical services. Following this, all services were then relocated and reinstated.