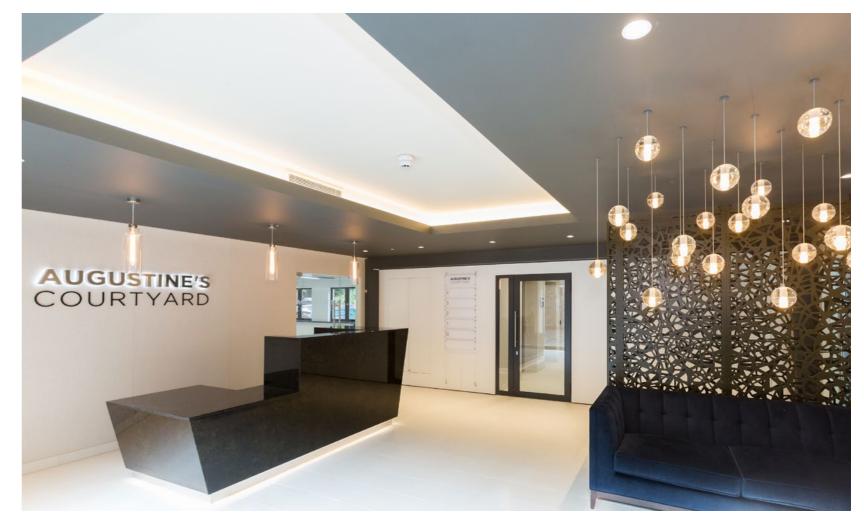

## Case study Augustine's Courtyard

PROJECT LOCATION

Bristol

PROJECT TYPE

Full Office Building Refurbishment Complete strip-out and Cat A - high-quality fit-out of 32,00 five storey office building in central Bristol. Works covered all fabric and HVAC and Fan-coil system throughout' Electrical services, lifts and Sanitaryware.

Lancer Scott were appointed to undertake the complete strip-out, refurbishment and high quality fit out of a 31,785sq ft five storey – including Ground Floor – building in central Bristol.

The works consisted initially of the complete strip out to shell, inclusive of all fabric, mechanical and electrical services. Following this, all services were then relocated and reinstated.